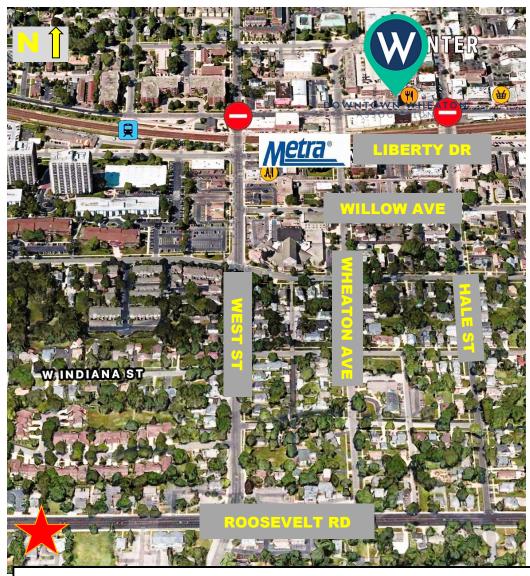

# 520 Roosevelt Rd. Wheaton, IL 60187

- High visibility on Roosevelt Rd.
- Walk to DT Wheaton
- Close to shops and restaurants, COD, Mariano's, and Parks
- On-Site Parking
- Monument Signage

Our offices are ideal for small business owners, creatives, professionals and any one who works remotely and wants to get out of a home office.