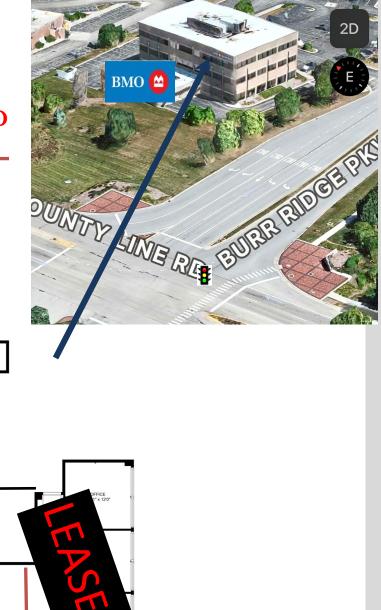

## Top Floor Corner Office Suite for Lease

Suite 300 - 4,253 SF

MEETING ROOM 19'1" x 22'2"

OFFICE 12'10" x 9'11"

OFFICE 12'10" x 15'1"

Suite 302 - 829 SF LEASED

Can Be Combined - 5,082 SF

300