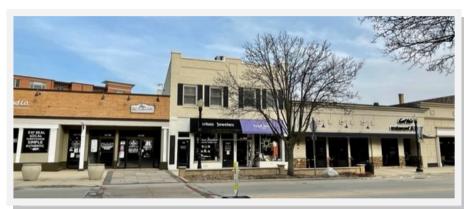

:       | <u>\$ 2,369.55</u> |                         |
| Scavenger:                 | \$ 4,338.41        |                         |
| Sewer:                     | \$ 390.94          |                         |
| Water:                     | \$ 917.03          |                         |
| Property Insurance:        | \$ 3,352.00        |                         |
| Real Estate Taxes:         | \$ 10,081.40       |                         |

This information provide no representations or warranties to the accuracy of the information. Square footages provided may be approximate. Buyer shall be responsible for all due diligence & verification of all data and documents.

ROPERTIES, LTD.

Schulz Properties Commercial Real Estate

947 Maple Avenue, Downers Grove, IL 60515

# PROPERTY PHOTOS













**C**chulz OPERTIES, LTD.

947 Maple Avenue, Downers Grove, IL 60515

## PROPERTY SUMMARY

### 5121 Main Street Downers Grove, Illinois 60515

| <b>Building Size:</b> | 3,500 SF                                           |
|-----------------------|----------------------------------------------------|
|                       | Plus Full Lower Level Storage with Exterior Access |

| Pin:               | 09-08-303-003                                           |
|--------------------|---------------------------------------------------------|
| Property Lot Size: | 30' x 131.5' SF                                         |
| Parking Spaces:    | 5-6 On Site Parking Spaces                              |
| Year Built:        | 1916                                                    |
|