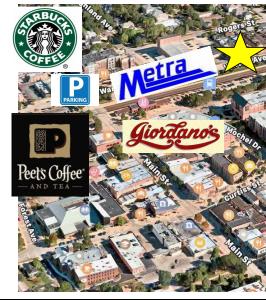

## ~ 1,440 SF \$1,925 /Month

Hardwood-like Floors

Large Open Area

Storage Room and Private Bath

On-Site Parking

One block East of Metra,

Starbucks, Tivoli, & Restaurants

|                                             | 1 Mile | 3 Miles        | 5 Miles |
|---------------------------------------------|--------|----------------|---------|
| Population                                  | 14,643 | 101,916        | 247,686 |
| Metra Commuters Per Day 2500                |        | Ave HHI \$110K |         |
| 300 New Residential Units Opened Since 2021 |        |                |         |