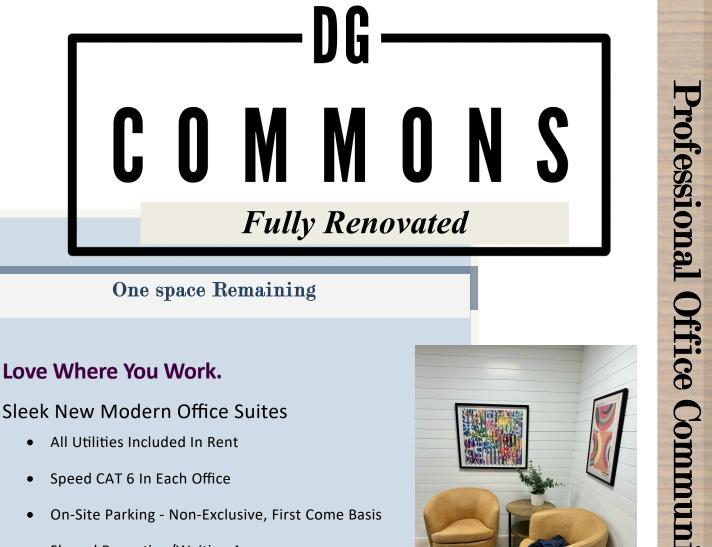

# Downtown Downers Grove

4910 Main Street, Downers Grove, IL

- Shared Reception/Waiting Area
- Shared Lounge/Casual Meeting Space
- Sound Proof Insulation Between Office Suites
- Affordable Lease Terms Starting From \$500/Month.

Steps from the Metra Train Station in vibrant Downtown Downers Grove; Surrounded by restaurants, coffee shops, social bars, entertainment, bus & train station, parks and theaters.

RTIES, LTD.